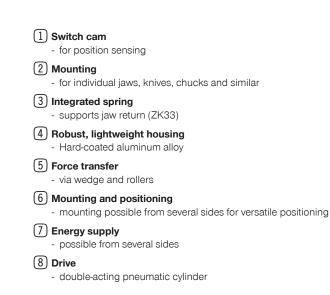

ADVANTAGES



#### Flat structure

Reduces the interference contours and enables simple integration into your machine design

### Decide for yourself!

The gripper jaw holder provides the option to adapt standard cutting, gripper jaws or your own design

#### Failure-free continuous operation

Our uncompromising "Made in Germany" quality guarantees up to 5 million maintenance-free gripping cycles

# SERIES CHARACTERISTICS

| Installation size                        |   |  |  |  |
|------------------------------------------|---|--|--|--|
| ZKXX                                     |   |  |  |  |
| 5 million maintenance-free cycles (max.) | • |  |  |  |
| + 💭 Inductive sensor                     | • |  |  |  |
| IP 40 IP40                               | • |  |  |  |

# BENEFITS IN DETAIL





### TECHNICAL DATA

|                   | Stroke | Gripping moment | Weight | IP class |
|-------------------|--------|-----------------|--------|----------|
| Installation size | [°]    | [Nm]            | [kg]   |          |
| ZK22              | 7.5    | 54              | 0.8    | IP40     |
| ZK33              | 9      | 110             | 2.1    | IP40     |

# **FURTHER INFORMATION IS AVAILABLE ONLINE**



All information just a click away at: www.zimmer-group.com. Find data, illustrations, 3D models and operating instructions for your installation size using the order number for your desired product. Quick, clear and always up-to-date.