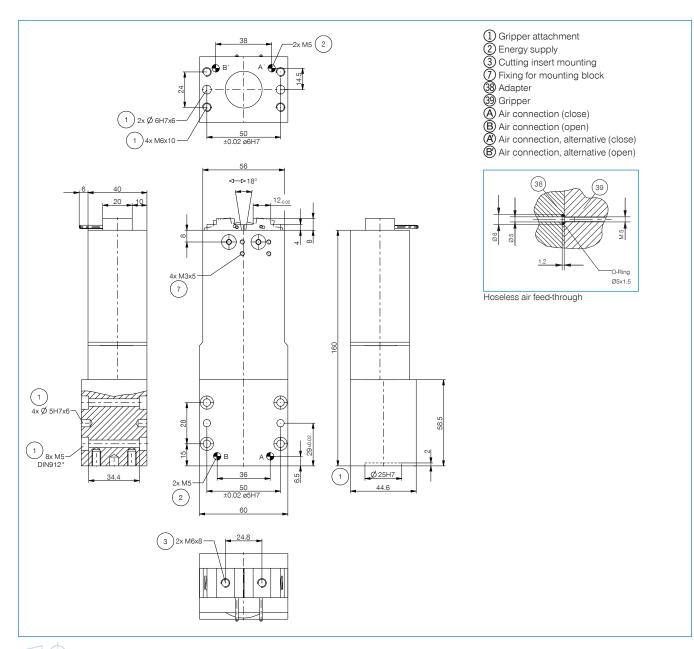

pping moment in closing [Nm]         | 110            |  |  |
| Gripping force in closing [N]           | 6800           |  |  |
| Closing time [s]                        | 0.2            |  |  |
| Opening time [s]                        | 0.2            |  |  |
| Repetition accuracy +/- [mm]            | 0.1            |  |  |
| Operating pressure min. [bar]           | 3              |  |  |
| Operating pressure max. [bar]           | 8              |  |  |
| Nominal operating pressure [bar]        | 6              |  |  |
| Operating temperature min. [°C]         | 5              |  |  |
| Operating temperature max. [°C]         | +80            |  |  |
| Air volume per cycle [cm <sup>3</sup> ] | 73             |  |  |
| Weight [kg]                             | 2.1            |  |  |



# CUTTING TONGS SERIES ZK

## PRODUCT ADVANTAGES



#### Flat structure

Reduces the interference contours and enables simple integration into your machine design

### Decide for yourself!

The gripper jaw holder provides the option to adapt standard cutting, gripper jaws or your own design

#### Failure-free continuous operation

Our uncompromising "Made in Germany" quality guarantees up to 5 million maintenance-free gripping cycles

# SERIES CHARACTERISTICS

| Installation size                        |   |  |  |  |
|------------------------------------------|---|--|--|--|
| ZKXX                                     |   |  |  |  |
| 5 million maintenance-free cycles (max.) | • |  |  |  |
| + 💭 Inductive sensor                     | • |  |  |  |
| IP 40 IP40