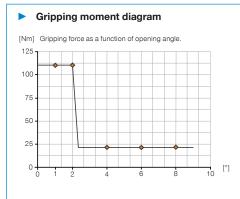

#### Gripping force diagram

|                                         | Technical data |  |  |
|-----------------------------------------|----------------|--|--|
| Order no.                               | ZK33           |  |  |
| Stroke per jaw [°]                      | 9              |  |  |
| Gripping moment in closing [Nm]         | 110            |  |  |
| Gripping force in closing [N]           | 6800           |  |  |
| Closing time [s]                        | 0.2            |  |  |
| Opening time [s]                        | 0.2            |  |  |
| Repetition accuracy +/- [mm]            | 0.1            |  |  |
| Operating pressure min. [bar]           | 3              |  |  |
| Operating pressure max. [bar]           | 8              |  |  |
| Nominal operating pressure [bar]        | 6              |  |  |
| Operating temperature min. [°C]         | 5              |  |  |
| Operating temperature max. [°C]         | +80            |  |  |
| Air volume per cycle [cm <sup>3</sup> ] | 73             |  |  |
| Weight [kg]                             | 2.1            |  |  |