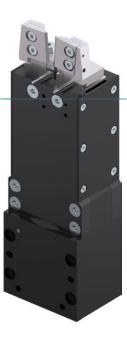

|  |  |
| Gripping force in closing [N]           | 6800           |  |  |
| Closing time [s]                        | 0.2            |  |  |
| Opening time [s]                        | 0.2            |  |  |
| Repetition accuracy +/- [mm]            | 0.1            |  |  |
| Operating pressure min. [bar]           | 3              |  |  |
| Operating pressure max. [bar]           | 8              |  |  |
| Nominal operating pressure [bar]        | 6              |  |  |
| Operating temperature min. [°C]         | 5              |  |  |
| Operating temperature max. [°C]         | +80            |  |  |
| Air volume per cycle [cm <sup>3</sup> ] | 73             |  |  |
| Weight [kg]                             | 2.1            |  |  |



# CUTTING TONGS SERIES ZK

## PRODUCT ADVANTAGES



#### Flat structure

Reduces the interference contours and enables simple integration into your machine design

### Decide for yourself!

The gripper jaw holder provides the option to adapt standard cutting, gripper jaws or your own design

#### Failure-free continuous operation

Our uncompromising "Made in Germany" quality guarantees up to 5 million maintenance-free gripping cycles

# SERIES CHARACTERISTICS

| Installation size                        |   |  |  |  |
|------------------------------------------|---|--|--|--|
| ZKXX                                     |   |  |  |  |
| 5 million maintenance-free cycles (max.) | • |  |  |  |
| + 💭 Inductive sensor                     | • |  |  |  |
| IP 40 IP40                               | • |  |  |  |

# BENEFITS IN DETAIL





### TECHNI