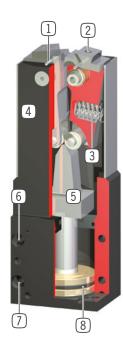

T ADVANTAGES



#### Flat structure

Reduces the interference contours and enables simple integration into your machine design

### Decide for yourself!

The gripper jaw holder provides the option to adapt standard cutting, gripper jaws or your own design

#### Failure-free continuous operation

Our uncompromising "Made in Germany" quality guarantees up to 5 million maintenance-free gripping cycles

# SERIES CHARACTERISTICS

| Installation size                        |   |  |  |  |
|------------------------------------------|---|--|--|--|
| ZKXX                                     |   |  |  |  |
| 5 million maintenance-free cycles (max.) | • |  |  |  |
| + 💭 Inductive sensor                     | • |  |  |  |
| IP 40 IP40                               | • |  |  |  |

# BENEFITS IN DETAIL





### TECHNICAL DATA

|                   | Stroke | Gripping moment | Weight | IP class |
|-------------------|--------|-----------------|--------|----------|
| Installation size | [°]    | [Nm]            | [kg]   |          |
| ZK22              | 7.5    | 54              | 0.8    | IP40     |
| ZK33              | 9      | 110             | 2.1    | IP40     |

# **FURTHER INFORMATION IS AVAILABLE ONLINE**



All information just a click away at: www.zimmer-group.com. Find data, illustrations, 3D models and operating instructions for your installation size using the order number for your desired product. Quick, clear and always up-to-date.