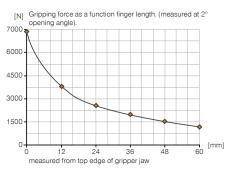

# **CUTTING TONGS** INSTALLATION SIZE ZK33

# PRODUCT SPECIFICATIONS





# Forces and moments

Displays static forces and moments that can also have an effect, besides the gripping force.



| Mr [Nm] | 26  |
|---------|-----|
| My [Nm] | 40  |
| Fa [N]  | 720 |

#### Gripping force diagram



# RECOMMENDED ACCESSORIES

| Í