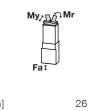

# Forces and moments

Displays static forces and moments that can also have an effect, besides the gripping force.

| Mr [Nm] | 26  |
|---------|-----|
| My [Nm] | 40  |
| Fa [N]  | 720 |