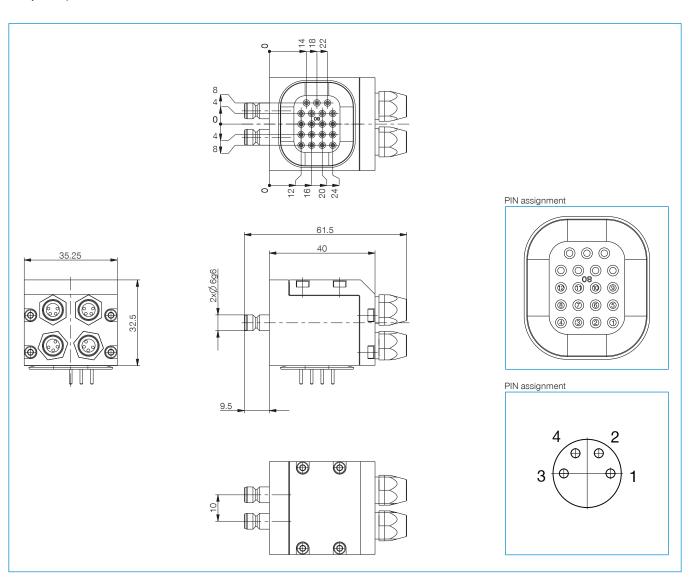

## **ENERGY ELEMENT** WER3000LSI08-14-A

|                                   | ► Technical Data                                          |
|-----------------------------------|-----------------------------------------------------------|
| Order no.                         | WER3000LSI08-14-A                                         |
| Series                            | WER3000                                                   |
| Transmission mode                 | electrical                                                |
| Function                          | Signal current with sensor connection on the tool side    |
| Compatible with installation size | WPR5100 / WPR5125 / WPR5160 / WPR5200 / WWR1160 / WWR1200 |
| Compatible with                   | Loose part                                                |
| No. of contacts                   | 4x4                                                       |
| Connection type                   | Plug-in Connector                                         |
| Nominal current [A]               | 3                                                         |
| Supply voltage [V]                | 60                                                        |
| Connection sensor X1              | Socket M8, 4-pole                                         |
| Connection sensor X2              | Socket M8, 4-pole                                         |
| Connection sensor X3              | Socket M8, 4-pole                                         |
| Connection sensor X4              | Socket M8, 4-pole                                         |
| Connection type                   | Round plug                                                |
| Connection alignment              | radial or axial                                           |
| Joining force [N]                 | 40                                                        |
| Release force [N]                 | 40                                                        |
| Protection to IEC 60529           | IP54*                                                     |
| Weight [kg]                       | 0.12                                                      |