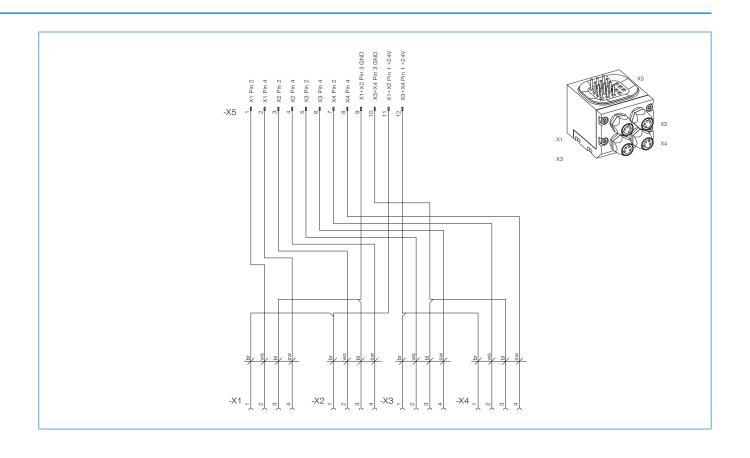

## **ENERGY ELEMENT** WER3000LSI08-14-A

|                                   | ► Technical Data                                          |
|-----------------------------------|-----------------------------------------------------------|
| Order no.                         | WER3000LSI08-14-A                                         |
| Series                            | WER3000                                                   |
| Transmission mode                 | electrical                                                |
| Function                          | Signal current with sensor connection on the tool side    |
| Compatible with installation size | WPR5100 / WPR5125 / WPR5160 / WPR5200 / WWR1160 / WWR1200 |
| Compatible with                   | Loose part                                                |
| No. of contacts                   | 4x4                                                       |
| Connection type                   | Plug-in Connector                                         |
| Nominal current [A]               | 3                                                         |
| Supply voltage [V]                | 60                                                        |
| Connection sensor X1              | Socket M8, 4-pole                                         |
| Connection sensor X2              | Socket M8, 4-pole                                         |
| Connection sensor X3              | Socket M8, 4-pole                                         |
| Connection sensor X4              | Socket M8, 4-pole                                         |
| Connection type                   | Round plug                                                |
| Connection alignment              | radial or axial                                           |
| Joining force [N]                 | 40                                                        |
| Release force [N]                 | 40                                                        |
| Protection to IEC 60529           | IP54*                                                     |
| Weight [kg]                       | 0.12                                                      |