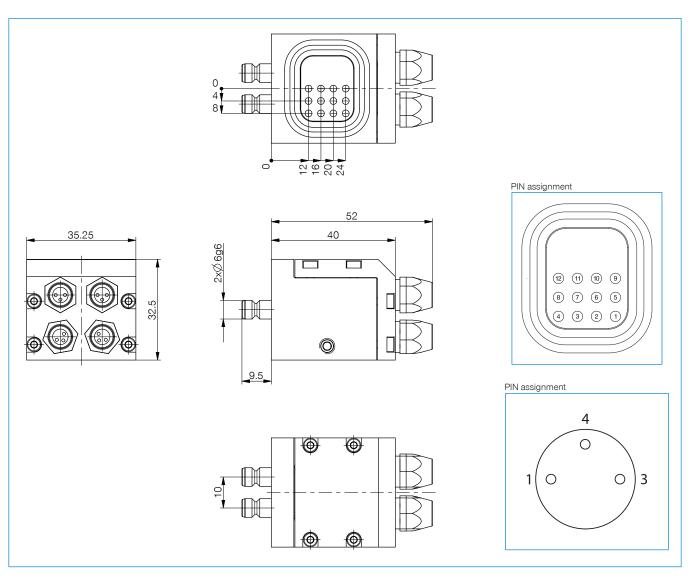

## **ENERGY ELEMENT** WER3000LSI04-15-A

|                                   | ► Technical Data                                          |
|-----------------------------------|-----------------------------------------------------------|
| Order no.                         | WER3000LSI04-15-A                                         |
| Series                            | WER3000                                                   |
| Transmission mode                 | electrical                                                |
| Function                          | Signal current with sensor connection on the tool side    |
| Compatible with installation size | WPR5100 / WPR5125 / WPR5160 / WPR5200 / WWR1160 / WWR1200 |
| Compatible with                   | Loose part                                                |
| No. of contacts                   | 4x3                                                       |
| Connection type                   | Spring contacts                                           |
| Nominal current [A]               | 3                                                         |
| Supply voltage [V]                | 60                                                        |
| Connection sensor X1              | Socket M8, 3-pole                                         |
| Connection sensor X2              | Socket M8, 3-pole                                         |
| Connection sensor X3              | Socket M8, 3-pole                                         |
| Connection sensor X4              | Socket M8, 3-pole                                         |
| Connection type                   | Round plug                                                |
| Connection alignment              | radial or axial                                           |
| Joining force [N]                 | 12                                                        |
| Release force [N]                 | -                                                         |
| Protection to IEC 60529           | IP54*                                                     |
| Weight [kg]                       | 0.12                                                      |