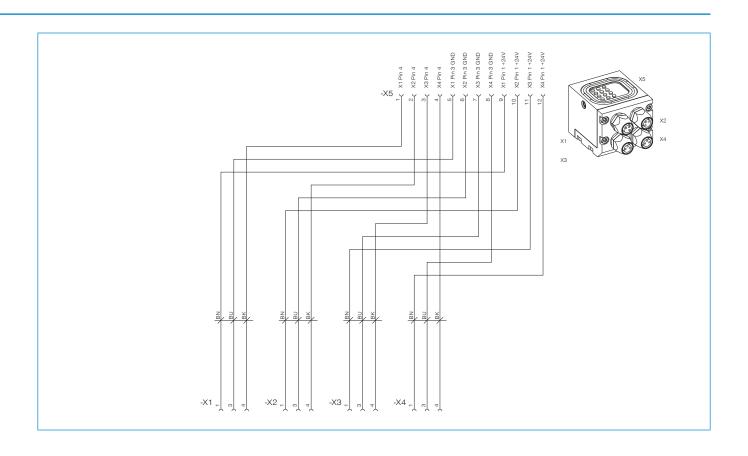

## **ENERGY ELEMENT** WER3000LSI04-15-A

|                                   | ► Technical Data                                          |
|-----------------------------------|-----------------------------------------------------------|
| Order no.                         | WER3000LSI04-15-A                                         |
| Series                            | WER3000                                                   |
| Transmission mode                 | electrical                                                |
| Function                          | Signal current with sensor connection on the tool side    |
| Compatible with installation size | WPR5100 / WPR5125 / WPR5160 / WPR5200 / WWR1160 / WWR1200 |
| Compatible with                   | Loose part                                                |
| No. of contacts                   | 4x3                                                       |
| Connection type                   | Spring contacts                                           |
| Nominal current [A]               | 3                                                         |
| Supply voltage [V]                | 60                                                        |
| Connection sensor X1              | Socket M8, 3-pole                                         |
| Connection sensor X2              | Socket M8, 3-pole                                         |
| Connection sensor X3              | Socket M8, 3-pole                                         |
| Connection sensor X4              | Socket M8, 3-pole                                         |
| Connection type                   | Round plug                                                |
| Connection alignment              | radial or axial                                           |
| Joining force [N]                 | 12                                                        |
| Release force [N]                 | -                                                         |
| Protection to IEC 60529           | IP54*                                                     |
| Weight [kg]                       | 0.12                                                      |