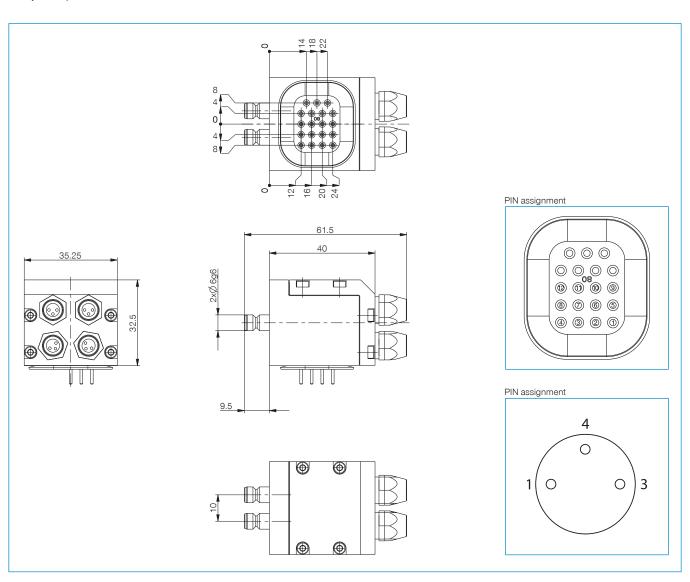

## **ENERGY ELEMENT**WER3000LSI04-14-A

|                                   | ► Technical Data                                       |
|-----------------------------------|--------------------------------------------------------|
| Order no.                         | WER3000LSI04-14-A                                      |
| Series                            | WER3000                                                |
| Transmission mode                 | electrical                                             |
| Function                          | Signal current with sensor connection on the tool side |
| Compatible with installation size | WWR100-B / WWR125-B / WWR160-B / WWR1160 / WWR1200     |
| Compatible with                   | Loose part                                             |
| No. of contacts                   | 4x3                                                    |
| Connection type                   | Plug-in Connector                                      |
| Nominal current [A]               | 3                                                      |
| Supply voltage [V]                | 60                                                     |
| Connection sensor X1              | Socket M8, 3-pole                                      |
| Connection sensor X2              | Socket M8, 3-pole                                      |
| Connection sensor X3              | Socket M8, 3-pole                                      |
| Connection sensor X4              | Socket M8, 3-pole                                      |
| Connection type                   | Round plug                                             |
| Connection alignment              | radial or axial                                        |
| Joining force [N]                 | 40                                                     |
| Release force [N]                 | 40                                                     |
| Protection to IEC 60529           | IP54*                                                  |
| Weight [kg]                       | 0.12                                                   |