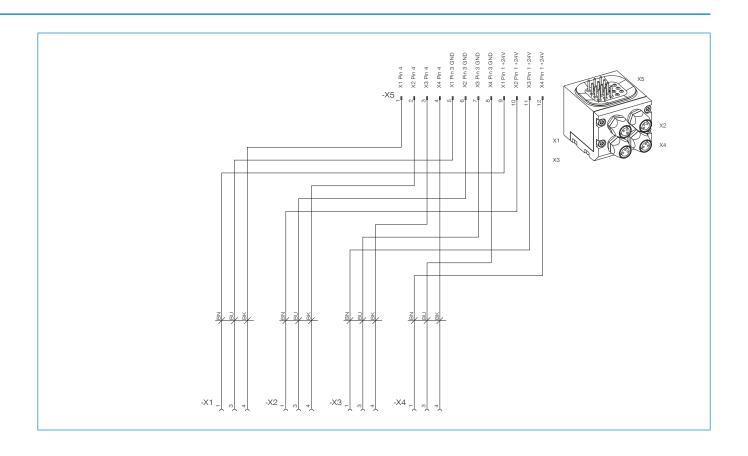

## **ENERGY ELEMENT**WER3000LSI04-14-A

|                                   | ► Technical Data                                       |
|-----------------------------------|--------------------------------------------------------|
| Order no.                         | WER3000LSI04-14-A                                      |
| Series                            | WER3000                                                |
| Transmission mode                 | electrical                                             |
| Function                          | Signal current with sensor connection on the tool side |
| Compatible with installation size | WWR100-B / WWR125-B / WWR160-B / WWR1160 / WWR1200     |
| Compatible with                   | Loose part                                             |
| No. of contacts                   | 4x3                                                    |
| Connection type                   | Plug-in Connector                                      |
| Nominal current [A]               | 3                                                      |
| Supply voltage [V]                | 60                                                     |
| Connection sensor X1              | Socket M8, 3-pole                                      |
| Connection sensor X2              | Socket M8, 3-pole                                      |
| Connection sensor X3              | Socket M8, 3-pole                                      |
| Connection sensor X4              | Socket M8, 3-pole                                      |
| Connection type                   | Round plug                                             |
| Connection alignment              | radial or axial                                        |
| Joining force [N]                 | 40                                                     |
| Release force [N]                 | 40                                                     |
| Protection to IEC 60529           | IP54*                                                  |
| Weight [kg]                       | 0.12                                                   |