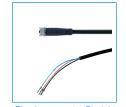

## ► RECOMMENDED ACCESSORIES

Straight Fittings - Quick Connect Style

GVM5

Inductive proximity switch - Cable 5 m

NJ4-E2

Plug-in connector Angled Cable 5m - Socket M8

KAW500

Plug-in connector Straight Cable 5m - Socket M8