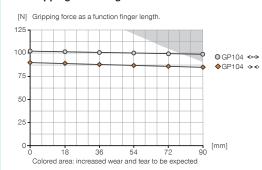

# 2-JAW PARALLEL GRIPPERS **INSTALLATION SIZE GP104**

## **▶ PRODUCT SPECIFICATIONS**



### Gripping force diagram



#### Forces and moments

Displays static forces and moments that can also have an effect, besides the gripping force.



| Mr | 1   |
|----|-----|
| Mx | 1   |
| Му | 1   |
| Fa | 120 |

## ► INCLUDED IN DELIVERY



Mounting block



Centering Disc

KB4-03

DST40400

## ► RECOMMENDED ACCESSORIES



Straight Fittings - Quick Connect Style

GVM5



Inductive proximity switch - Cable 5 m

NJ4-E2



Plug-in connector Angled Cable 5m - Socket M8

KAW500



Plug-in connector Straight Cable 5m - Socket M8

KAG500



Universal Jaw Aluminium

**UB104** 



Universal Jaw Steel

UB104ST

|                                 | ► Technical Data* |
|---------------------------------|-------------------|
| Order no.                       | GP104             |
| Stroke per jaw [mm]             | 4