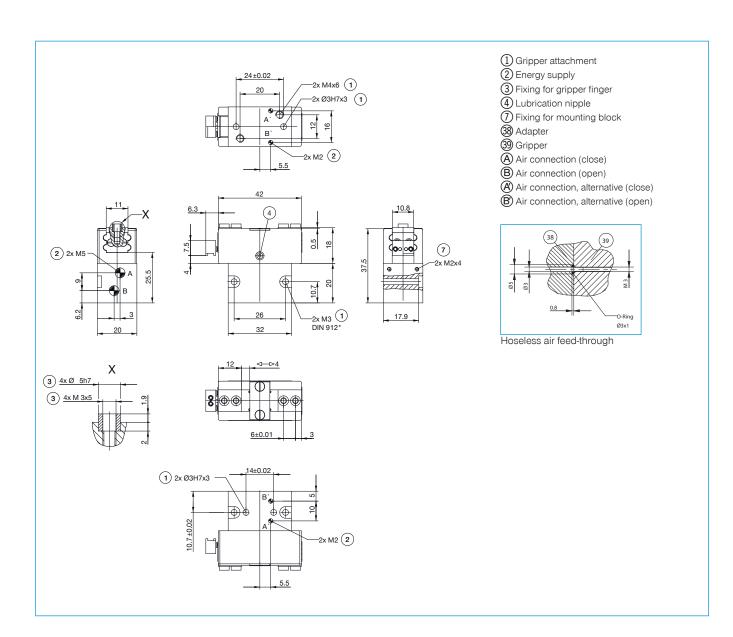

### Gripping force diagram

#### Forces and moments

Displays static forces and moments that can also have an effect, besides the gripping force.

| Mr | 1   |
|----|-----|
| Mx | 1   |
| Му | 1   |
| Fa | 120 |