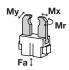

#### Forces and moments

Displays static forces and moments that can also have an effect, besides the gripping force.

| Mr | 1   |
|----|-----|
| Mx | 1   |
| Му | 1   |
| Fa | 120 |