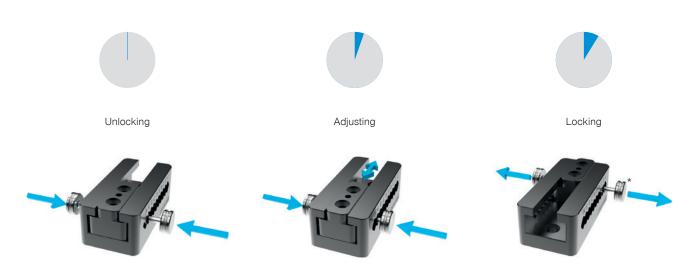

# ► SETTING THE GRIPPER FINGER POSITION IN UNDER 10 SECONDS

<sup>\*</sup> Pressure pieces are screwed on and can be removed to minimize interference contours