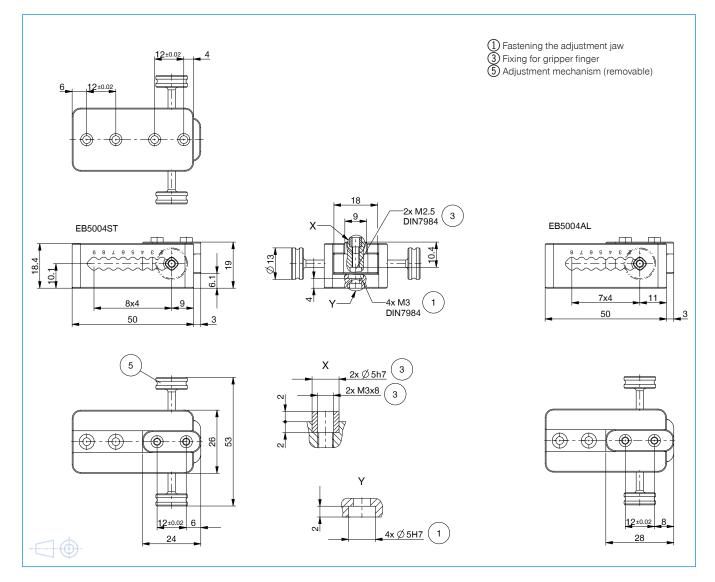

# **▶ PRODUCT SPECIFICATIONS**

|                                   | Technical data    |                   |
|-----------------------------------|-------------------|-------------------|
| Order no.                         | EB5004AL          | EB5004ST          |
| Compatible with installation size | GPP5004 / GPD5004 | GPP5004 / GPD5004 |
| Max. adjustment range [mm]        | 28                | 32                |
| Spacing [mm]                      | 7x4               | 8x4               |
| Weight per adjustment jaw [kg]    | 0.06              | 0.13              |